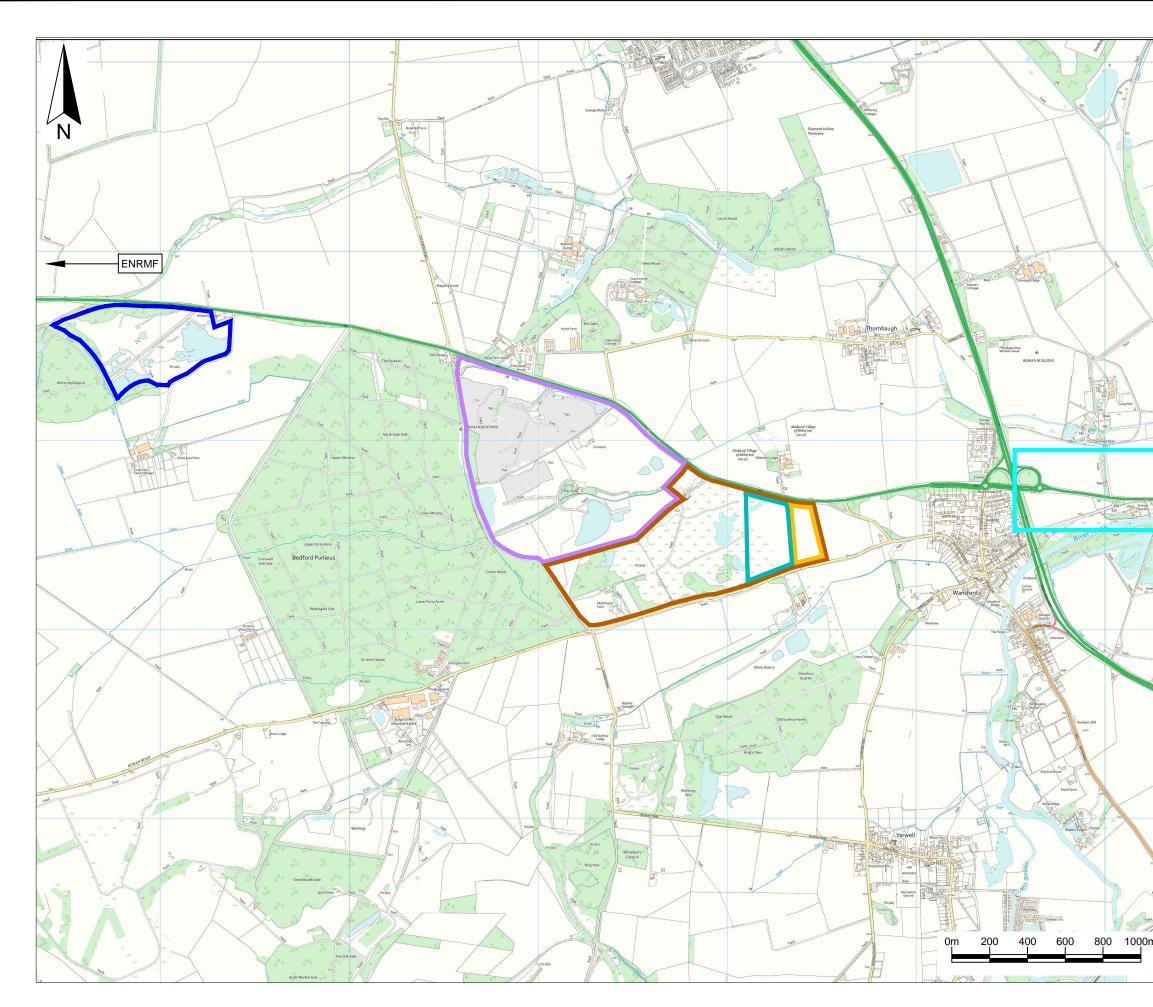

|                   | Key / Notes                                                                                                                                                                                                                   |                                      |                        |          |       |     |          |  |
|-------------------|-------------------------------------------------------------------------------------------------------------------------------------------------------------------------------------------------------------------------------|--------------------------------------|------------------------|----------|-------|-----|----------|--|
|                   |                                                                                                                                                                                                                               |                                      | Cooks Hol<br>Thornhaug |          |       |     |          |  |
|                   |                                                                                                                                                                                                                               |                                      | Thornhaug              | jh II Qu | uarry |     |          |  |
|                   | C                                                                                                                                                                                                                             | Thornhaugh II Quarry 2013 permission |                        |          |       |     |          |  |
|                   | C                                                                                                                                                                                                                             | Thornhaugh IIB Quarry                |                        |          |       |     |          |  |
|                   | Ľ                                                                                                                                                                                                                             | Cross Leys Quarry                    |                        |          |       |     |          |  |
|                   | C                                                                                                                                                                                                                             |                                      | A47 Wans               | ford D   | 00    |     |          |  |
|                   |                                                                                                                                                                                                                               |                                      |                        |          |       |     |          |  |
| 7                 |                                                                                                                                                                                                                               |                                      |                        |          |       |     |          |  |
|                   |                                                                                                                                                                                                                               |                                      |                        |          |       |     |          |  |
|                   |                                                                                                                                                                                                                               |                                      |                        |          |       |     |          |  |
|                   |                                                                                                                                                                                                                               |                                      |                        |          |       |     |          |  |
| Test              | Note:<br>The details shown on the Ordnance Survey base<br>plan for the ground in Thornhaugh Landfill Site<br>and Cooks Hole Quarry is out of date and does<br>not reflect the current ground conditions.                      |                                      |                        |          |       |     |          |  |
| POTTE             |                                                                                                                                                                                                                               |                                      | Final                  | KR       | SPS   | LH  | 07/02/24 |  |
|                   | Rev<br><sub>Site</sub>                                                                                                                                                                                                        | S                                    | Status                 | Drn      | Арр   | Chk | Date     |  |
| The second second | Cooks Hole Quarry and Thornhaugh Landfill Site                                                                                                                                                                                |                                      |                        |          |       |     |          |  |
|                   | Title<br>Locations of the developments considered in the<br>cumulative impact assessment                                                                                                                                      |                                      |                        |          |       |     |          |  |
| Pit (dis)         | Drawi                                                                                                                                                                                                                         | Figure ES 2.1 Scale<br>1:20,000@A3   |                        |          |       |     |          |  |
| n                 | AU/CH/02-24/24187<br>Reproduced scale mapping by permission of Ordnance<br>Survey on behalf of The Controller of His Majesty's<br>Stationery Office. O Crown copyright 2023. All rights reserved<br>Licence number 100017818. |                                      |                        |          |       |     |          |  |
|                   | Baddesley Colliery Offices,<br>Main Road, Baxterley, Atherstone,<br>Warwickshire, CV9 2LE.<br>Technical advisers on environmental issues<br>Fax: 01827 718507                                                                 |                                      |                        |          |       |     |          |  |