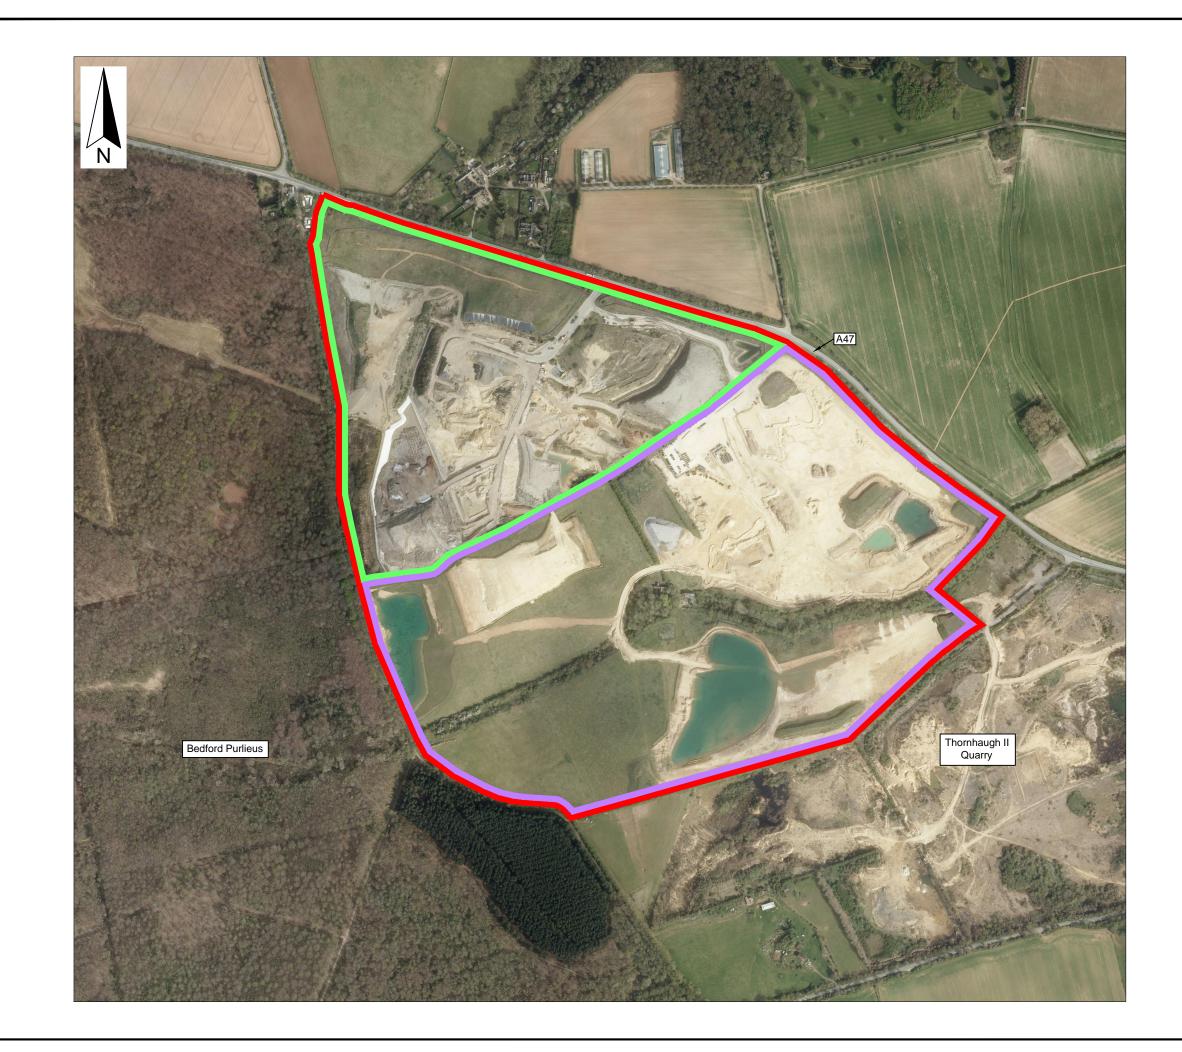

|                                                                                                                                                                |                      | Key / I                              | Note   | S     |       |          |
|----------------------------------------------------------------------------------------------------------------------------------------------------------------|----------------------|--------------------------------------|--------|-------|-------|----------|
| C                                                                                                                                                              | Application boundary |                                      |        |       |       |          |
| C                                                                                                                                                              |                      | Boundary o                           | of Coo | ks Ho | ole Q | uarry    |
| C                                                                                                                                                              |                      | Boundary of Thornhaugh Landfill Site |        |       |       |          |
|                                                                                                                                                                |                      |                                      |        |       |       |          |
|                                                                                                                                                                |                      |                                      |        |       |       |          |
|                                                                                                                                                                |                      |                                      |        |       |       |          |
|                                                                                                                                                                |                      |                                      |        |       |       |          |
|                                                                                                                                                                |                      |                                      |        |       |       |          |
|                                                                                                                                                                |                      |                                      |        |       |       |          |
|                                                                                                                                                                |                      |                                      |        |       |       |          |
|                                                                                                                                                                |                      |                                      |        |       |       |          |
|                                                                                                                                                                |                      |                                      |        |       |       |          |
|                                                                                                                                                                |                      |                                      |        |       |       |          |
|                                                                                                                                                                |                      |                                      |        |       |       |          |
|                                                                                                                                                                |                      |                                      |        |       |       |          |
|                                                                                                                                                                |                      |                                      |        |       |       |          |
|                                                                                                                                                                |                      |                                      |        |       |       |          |
|                                                                                                                                                                |                      |                                      |        |       |       |          |
|                                                                                                                                                                | F                    | inal                                 | KR     |       |       | 07/02/24 |
| Rev<br>Site                                                                                                                                                    | St                   | atus                                 | Drn    | Арр   | Chk   | Date     |
| Cooks Hole Quarry and Thornhaugh Landfill Site                                                                                                                 |                      |                                      |        |       |       |          |
| Gugean                                                                                                                                                         |                      |                                      |        |       |       |          |
| Title<br>Aerial photograph of the sites taken in 2020                                                                                                          |                      |                                      |        |       |       |          |
| Figure ES 3.1 Scale                                                                                                                                            |                      |                                      |        |       |       |          |
| Drawing Ref<br>AU/CH/02-24/24188                                                                                                                               |                      |                                      |        |       |       |          |
| © Getmapping plc                                                                                                                                               |                      |                                      |        |       |       |          |
| Baddesley Colliery Offices,<br>Main Road, Baxterley, Atherstone,<br>Warwickshire, CV9 2LE.<br>Technical advisers on environmental issues<br>Fax : 01827 718507 |                      |                                      |        |       |       |          |